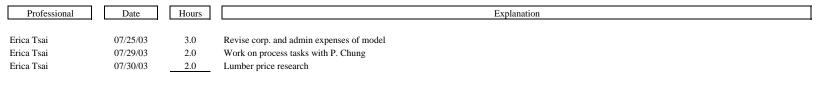

33. A summary of the hours worked by Blackstone's professionals for the First, Second, Third and Fourth Interim Periods, and Fifth and Final Period is provided below:

|               |                            | Ho                          | urs Worked By              | Period                      |                            |         |
|---------------|----------------------------|-----------------------------|----------------------------|-----------------------------|----------------------------|---------|
| Professional  | First<br>Interim<br>Period | Second<br>Interim<br>Period | Third<br>Interim<br>Period | Fourth<br>Interim<br>Period | Fifth<br>Interim<br>Period | Total   |
| Arthur Newman | 13.0                       | 0.0                         | 0.0                        | 0.0                         | 0.0                        | 13.0    |
| Paul Huffard  | 140.3                      | 53.0                        | 27.5                       | 16.0                        | 1.0                        | 237.8   |
| Pierre Chung  | 559.7                      | 636.0                       | 806.5                      | 463.8                       | 126.5                      | 2,592.5 |
| Paul Byrne    | 0.0                        | 337.5                       | 532.5                      | 403.0                       | 65.0                       | 1,338.0 |
| Erica Tsai    | 494.3                      | 383.5                       | 478.0                      | 0.0                         | 0.0                        | 1,355.8 |
| Total         | 1,207.3                    | 1,410.0                     | 1,844.5                    | 882.8                       | 192.5                      | 5,537.1 |