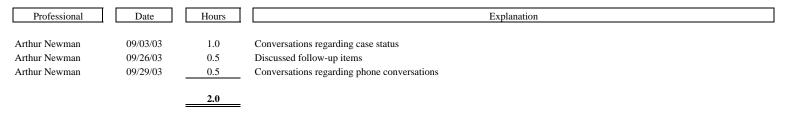

33. A summary of the hours worked by Blackstone's professionals for the First, Second, Third and Fourth Interim Periods, and Fifth and Final Period is provided below:

|               |                            | Ho                          | urs Worked By              | Period                      |                            |         |
|---------------|----------------------------|-----------------------------|----------------------------|-----------------------------|----------------------------|---------|
| Professional  | First<br>Interim<br>Period | Second<br>Interim<br>Period | Third<br>Interim<br>Period | Fourth<br>Interim<br>Period | Fifth<br>Interim<br>Period | Total   |
| Arthur Newman | 13.0                       | 0.0                         | 0.0                        | 0.0                         | 0.0                        | 13.0    |
| Paul Huffard  | 140.3                      | 53.0                        | 27.5                       | 16.0                        | 1.0                        | 237.8   |
| Pierre Chung  | 559.7                      | 636.0                       | 806.5                      | 463.8                       | 126.5                      | 2,592.5 |
| Paul Byrne    | 0.0                        | 337.5                       | 532.5                      | 403.0                       | 65.0                       | 1,338.0 |
| Erica Tsai    | 494.3                      | 383.5                       | 478.0                      | 0.0                         | 0.0                        | 1,355.8 |
| Total         | 1,207.3                    | 1,410.0                     | 1,844.5                    | 882.8                       | 192.5                      | 5,537.1 |