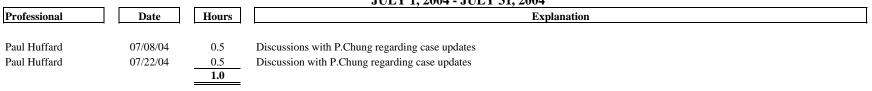

33. A summary of the hours worked by Blackstone's professionals for the First, Second, Third and Fourth Interim Periods, and Fifth and Final Period is provided below:

|               |                            | Ho                          | urs Worked By              | Period                      |                            |         |
|---------------|----------------------------|-----------------------------|----------------------------|-----------------------------|----------------------------|---------|
| Professional  | First<br>Interim<br>Period | Second<br>Interim<br>Period | Third<br>Interim<br>Period | Fourth<br>Interim<br>Period | Fifth<br>Interim<br>Period | Total   |
| Arthur Newman | 13.0                       | 0.0                         | 0.0                        | 0.0                         | 0.0                        | 13.0    |
| Paul Huffard  | 140.3                      | 53.0                        | 27.5                       | 16.0                        | 1.0                        | 237.8   |
| Pierre Chung  | 559.7                      | 636.0                       | 806.5                      | 463.8                       | 126.5                      | 2,592.5 |
| Paul Byrne    | 0.0                        | 337.5                       | 532.5                      | 403.0                       | 65.0                       | 1,338.0 |
| Erica Tsai    | 494.3                      | 383.5                       | 478.0                      | 0.0                         | 0.0                        | 1,355.8 |
| Total         | 1,207.3                    | 1,410.0                     | 1,844.5                    | 882.8                       | 192.5                      | 5,537.1 |