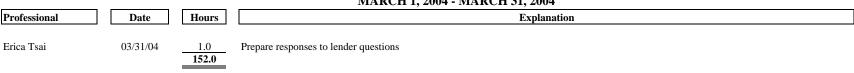

33. A summary of the hours worked by Blackstone's professionals for the First, Second, Third and Fourth Interim Periods, and Fifth and Final Period is provided below:

|               |                            | Ho                          | urs Worked By              | Period                      |                            |         |
|---------------|----------------------------|-----------------------------|----------------------------|-----------------------------|----------------------------|---------|
| Professional  | First<br>Interim<br>Period | Second<br>Interim<br>Period | Third<br>Interim<br>Period | Fourth<br>Interim<br>Period | Fifth<br>Interim<br>Period | Total   |
| Arthur Newman | 13.0                       | 0.0                         | 0.0                        | 0.0                         | 0.0                        | 13.0    |
| Paul Huffard  | 140.3                      | 53.0                        | 27.5                       | 16.0                        | 1.0                        | 237.8   |
| Pierre Chung  | 559.7                      | 636.0                       | 806.5                      | 463.8                       | 126.5                      | 2,592.5 |
| Paul Byrne    | 0.0                        | 337.5                       | 532.5                      | 403.0                       | 65.0                       | 1,338.0 |
| Erica Tsai    | 494.3                      | 383.5                       | 478.0                      | 0.0                         | 0.0                        | 1,355.8 |
| Total         | 1,207.3                    | 1,410.0                     | 1,844.5                    | 882.8                       | 192.5                      | 5,537.1 |